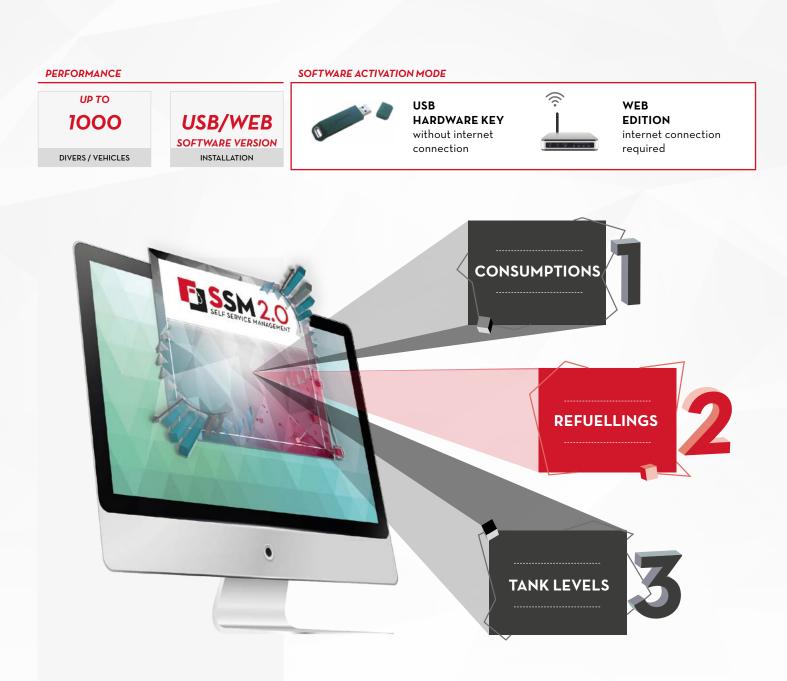

## **FEATURES**

- TANK WATCHDOG
- DRIVERS/VEHICLES
- MANAGEMENT
- REPORT
- FLUID INVENTORY VALUE

The new SELF SERVICE MANAGEMENT 2.0 software is the most advanced response for management and monitoring of refueling, allowing supervision of drivers, vehicles and fuel tanks. Setting up the system and getting to work has never been easier: simply connect the devices to your LAN or Wi-Fi network and click on the "Detect System" button on your PC. SELF SERVICE MANAGEMENT 2.0 will handle the rest. Use of the SELF SERVICE MANAGEMENT 2.0 software requires the new range of SELF SERVICE 2.0 dispensing devices. The ibutton key reader kit is available on request.

THE PURCHASE OF ADDITIONAL CLIENT LICENSES ENABLES YOU TO USE THE VARIOUS VERSIONS OF SELF SERVICE MANAGEMENT 2.0 ON MULTIPLE WORKSTATIONS.