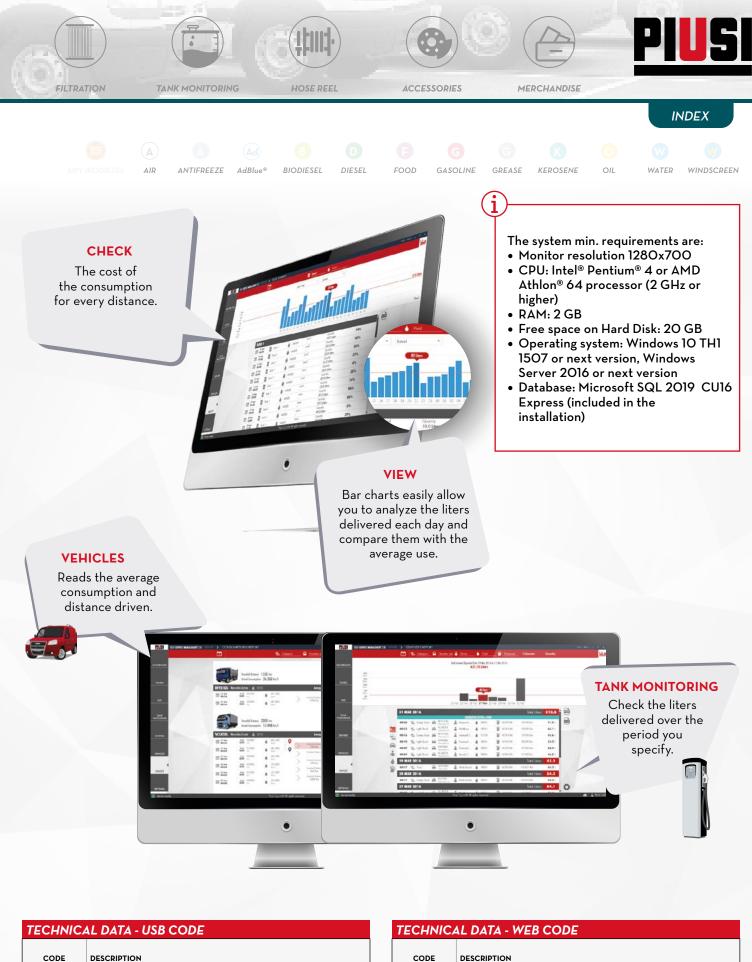

## **FEATURES**

- TANK WATCHDOG
- DRIVERS/VEHICLES
- MANAGEMENT
- REPORT
- FLUID INVENTORY VALUE

The new SELF SERVICE MANAGEMENT 2.0 software is the most advanced response for management and monitoring of refueling, allowing supervision of drivers, vehicles and fuel tanks. Setting up the system and getting to work has never been easier: simply connect the devices to your LAN or Wi-Fi network and click on the "Detect System" button on your PC. SELF SERVICE MANAGEMENT 2.0 will handle the rest. Use of the SELF SERVICE MANAGEMENT 2.0 software requires the new range of SELF SERVICE 2.0 dispensing devices. The ibutton key reader kit is available on request.