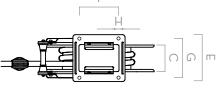

#### DIMENSIONS

| MODEL |     | OPEN HOSE<br>REEL SMALL |  |  |  |
|-------|-----|-------------------------|--|--|--|
| А     | 495 | 475                     |  |  |  |
| В     | 460 | 460                     |  |  |  |
| с     | 152 | 102<br>150              |  |  |  |
| D     | 200 |                         |  |  |  |
| E     | 246 | 196                     |  |  |  |
| F     | 150 | 150                     |  |  |  |
| G     | 200 | 150                     |  |  |  |
| н     | 12  | 12                      |  |  |  |

В