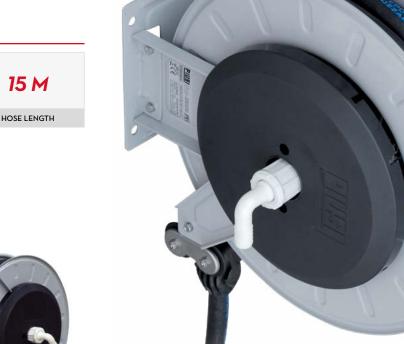

## **FEATURES**

- HEAVY DUTY SPRING
- BUILT-IN HAND PROTECTION
- LONG LASTING

PERFORMANCE

**10 BAR** MAX OPERATING PRESSURE The PIUSI ADBLUE® HOSE REEL for AdBlue®, entirely Made in Italy, features a built-in heavy duty spring. It can be installed on a wall or inside closed cabinets. It is available both with or without hose.

#### Dimensions expressed in millimeters

| TECHNICAL DATA |                                        |                |       |                                    |                |                      |        |                                    |             |  |
|----------------|----------------------------------------|----------------|-------|------------------------------------|----------------|----------------------|--------|------------------------------------|-------------|--|
| CODE           | DESCRIPTION                            | FLUIDS<br>TYPE | HOSE* | MAX OPERATING<br>PRESSURE<br>(BAR) | PRESSURE DROP  | INLET                | OUTLET | HOSE MAX LENGTH BOUND*<br>(METERS) | HOSE LENGTH |  |
|                |                                        |                | BPS   |                                    | TYPE           | WITH<br>HOSETAIL BSP | BSP    |                                    | METER       |  |
| WITHOUT HOSE   |                                        |                |       |                                    |                |                      |        |                                    |             |  |
| F0075006A      | ADBLUE HOSE REEL -" BSP W/O HOSE SMALL | <b>W</b>       | 3/4"  | 10                                 | 0,1 @ 35 L/MIN | 3/4"                 | 3/4"   | 9,5                                | -           |  |
| WITH HOSE      |                                        |                |       |                                    |                |                      |        |                                    |             |  |
| F0075007C      | ADBLUE HOSE REEL -" BSP W/HOSE 8MT     | <b>Wb</b>      | 3/4"  | 10                                 | 0,4 @ 35 L/MIN | 3/4"                 | 3/4"   | -                                  | 8           |  |
| F0075011B      | ADBLUE HOSE REEL ·" BSP W/HOSE 15MT    | <b>WW</b>      | 3/4"  | 10                                 | 0,6 @ 35 L/MIN | 3/4"                 | 3/4"   | -                                  | 15          |  |