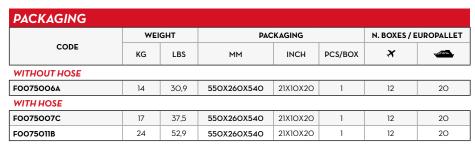

#### Dimensions expressed in millimeters

| TECHNICAL DATA |                                        |                |       |                                    |                |                      |        |                                    |             |  |
|----------------|----------------------------------------|----------------|-------|------------------------------------|----------------|----------------------|--------|------------------------------------|-------------|--|
| CODE           | DESCRIPTION                            | FLUIDS<br>TYPE | HOSE* | MAX OPERATING<br>PRESSURE<br>(BAR) | PRESSURE DROP  | INLET                | OUTLET | HOSE MAX LENGTH BOUND*<br>(METERS) | HOSE LENGTH |  |
|                |                                        |                | BPS   |                                    | TYPE           | WITH<br>HOSETAIL BSP | BSP    |                                    | METER       |  |
| WITHOUT HOSE   |                                        |                |       |                                    |                |                      |        |                                    |             |  |
| F0075006A      | ADBLUE HOSE REEL -" BSP W/O HOSE SMALL | <b>W</b>       | 3/4"  | 10                                 | 0,1 @ 35 L/MIN | 3/4"                 | 3/4"   | 9,5                                | -           |  |
| WITH HOSE      |                                        |                |       |                                    |                |                      |        |                                    |             |  |
| F0075007C      | ADBLUE HOSE REEL -" BSP W/HOSE 8MT     | <b>Wb</b>      | 3/4"  | 10                                 | 0,4 @ 35 L/MIN | 3/4"                 | 3/4"   | -                                  | 8           |  |
| F0075011B      | ADBLUE HOSE REEL ·" BSP W/HOSE 15MT    | <b>WW</b>      | 3/4"  | 10                                 | 0,6 @ 35 L/MIN | 3/4"                 | 3/4"   | -                                  | 15          |  |