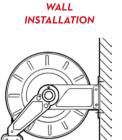

### INSTALLATION

Different ways to install PIUSI's hose reels: they can be easily placed wherever you need them without any problem about functionality and safety. PIUSI's products are without a doubt designed to support your work in any condition.