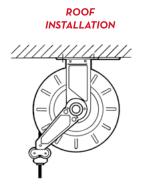

### INSTALLATION

Different ways to install PIUSI's hose reels: they can be easily placed wherever you need them without any problem about functionality and safety. PIUSI's products are without a doubt designed to support your work in any condition.