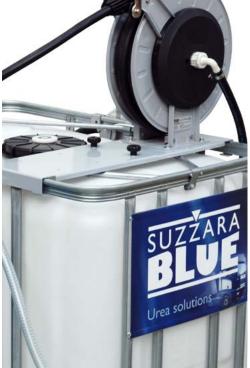

## **FEATURES**

- HEAVY DUTY SPRING
- BUILT-IN HAND PROTECTION
- LONG LASTING

PERFORMANCE

**10 BAR** MAX OPERATING PRESSURE The PIUSI ADBLUE® HOSE REEL for AdBlue®, entirely Made in Italy, features a built-in heavy duty spring. It can be installed on a wall or inside closed cabinets. It is available both with or without hose.

### INSTALLATION

Different ways to install PIUSI's hose reels: they can be easily placed wherever you need them without any problem about functionality and safety. PIUSI's products are without a doubt designed to support your work in any condition.