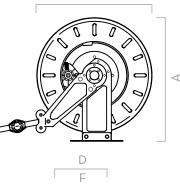

#### DIMENSIONS

| MODEL |     | OPEN HOSE<br>REEL SMALL |  |  |  |
|-------|-----|-------------------------|--|--|--|
| А     | 495 | 475                     |  |  |  |
| В     | 460 | 460                     |  |  |  |
| с     | 152 | 102<br>150              |  |  |  |
| D     | 200 |                         |  |  |  |
| E     | 246 | 196                     |  |  |  |
| F     | 150 | 150                     |  |  |  |
| G     | 200 | 150                     |  |  |  |
| н     | 12  | 12                      |  |  |  |

В