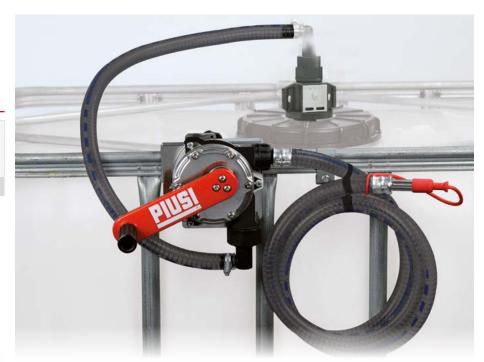

# **FEATURES**

- · OPTIMIZED SUCTION CAPACITY
- STURDY CONNECTOR
- · HEAVY DUTY LEVER
- FLUENT REVOLUTION
- HIGH EFFICIENCY
- · ADJUSTABLE SUCTION PIPE

The PIUSI HAND PUMP is a rotary vane pump suitable for transferring low viscosity oils and diesel. Entirely designed, manufactured and certified in Italy, this sturdy pump guarantees a professional performance and easy transfer.

## **PERFORMANCE**

UP TO

**38L**PER 100 REVOLUTIONS

FLOW RATE

3MT LENGTH DELYVERY HOSE

PIUSI HAND PUMP WITH HOSE AND STAINLESS STEEL SPOUT

| PACKAGING    |        |     |             |                       |         |    |     |  |  |  |  |  |  |
|--------------|--------|-----|-------------|-----------------------|---------|----|-----|--|--|--|--|--|--|
| CODE         | WEIGHT |     | PAC         | N. BOXES / EUROPALLET |         |    |     |  |  |  |  |  |  |
|              | KG     | LBS | ММ          | INCH                  | PCS/BOX | ×  | 4   |  |  |  |  |  |  |
| WITHOUT HOSE | •      | •   |             |                       |         |    |     |  |  |  |  |  |  |
| F0033250A    | 2,1    | 4,6 | 350X170X140 | -                     | 1       | 50 | 100 |  |  |  |  |  |  |
| WITH HOSE    |        |     |             |                       |         |    |     |  |  |  |  |  |  |
| FOO33252A    | 3,2    | 7   | 300X300X180 | -                     | 1       | 50 | 100 |  |  |  |  |  |  |

# IN THE BOX

- PIUSI HAND PUMP
- SPOUT
- SUCTION PIPE
- DRUM CONNECTOR
- · INSTRUCTION MANUAL