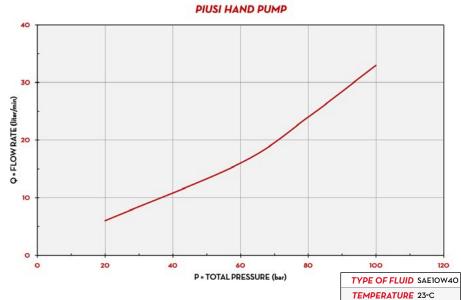

|--|--|--|--|--|--|
| CODE         | WEIGHT |     | PAC         | N. BOXES / EUROPALLET |         |    |     |  |  |  |  |  |  |
|              | KG     | LBS | ММ          | INCH                  | PCS/BOX | ×  | 4   |  |  |  |  |  |  |
| WITHOUT HOSE | •      | •   |             |                       |         |    |     |  |  |  |  |  |  |
| F0033250A    | 2,1    | 4,6 | 350X170X140 | -                     | 1       | 50 | 100 |  |  |  |  |  |  |
| WITH HOSE    |        |     |             |                       |         |    |     |  |  |  |  |  |  |
| FOO33252A    | 3,2    | 7   | 300X300X180 | -                     | 1       | 50 | 100 |  |  |  |  |  |  |













TANK MONITORING

HOSE REEL

ACCESSORIES

MERCHANDISE

# INDEX







ANTIFREEZE























## CHART



# IN THE BOX

- PIUSI HAND PUMP
- SPOUT
- SUCTION PIPE
- DRUM CONNECTOR
- · INSTRUCTION MANUAL

#### **DETAILS**









## **DIMENSIONS**



# **MATERIALS**

- BODY: STAINLESS STEEL, **TECHONOPOLYMER**
- · ROTOR: TECHNOPOLYMER
- · VANES: TECHNOPOLYMER

# Dimensions expressed in millimeters

| TECHNICAL DATA |                                      |        |                              |     |                   |                 |                               |                            |  |  |  |
|----------------|--------------------------------------|--------|------------------------------|-----|-------------------|-----------------|-------------------------------|----------------------------|--|--|--|
| CODE           |                                      | FLUIDS | CAPACITY PER