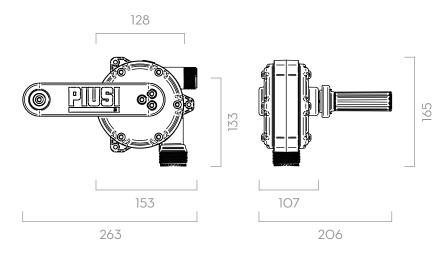

## **DIMENSIONS**

# Dimensions expressed in millimeters

| TECHNICAL DATA |                                      |        |                              |     |                   |                 |                               |                            |  |  |  |
|----------------|--------------------------------------|--------|------------------------------|-----|-------------------|-----------------|-------------------------------|----------------------------|--|--|--|
| CODE           |                                      | FLUIDS | CAPACITY PER 100 REVOLUTIONS |     | DRUM<br>CONNECTOR | SUCTION<br>TUBE | "S" SPOUT<br>AND<br>HOSE TAIL | DELIVERY<br>HOSE<br>LENGTH |  |  |  |
|                | DESCRIPTION                          |        | L                            | USG |                   |                 |                               |                            |  |  |  |
| WITHOUT HOSE   |                                      |        |                              |     |                   |                 |                               |                            |  |  |  |
| F0033250A      | PIUSI HAND PUMP 2" BSP               |        | 38                           | 10  | 2" BSP            | YES             | YES                           | -                          |  |  |  |
| WITH HOSE      |                                      |        |                              |     |                   |                 |                               |                            |  |  |  |
| F0033252A      | KIT PIUSI HAND PUMP 2" BSP WITH HOSE |        | 38                           | 10  | 2" BSP            | YES             | -                             | 3M                         |  |  |  |