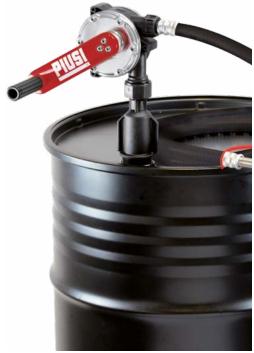

# **FEATURES**

- · OPTIMIZED SUCTION CAPACITY
- STURDY CONNECTOR
- · HEAVY DUTY LEVER
- FLUENT REVOLUTION
- HIGH EFFICIENCY
- · ADJUSTABLE SUCTION PIPE

The PIUSI HAND PUMP is a rotary vane pump suitable for transferring low viscosity oils and diesel. Entirely designed, manufactured and certified in Italy, this sturdy pump guarantees a professional performance and easy transfer.

## **PERFORMANCE**

UP TO

**38L**PER 100 REVOLUTIONS

FLOW RATE

3MT LENGTH DELYVERY HOSE

PIUSI HAND PUMP WITH HOSE AND STAINLESS STEEL SPOUT

| PACKAGING    |        |     |             |                       |         |    |     |  |  |  |  |  |  |
|--------------|--------|-----|-------------|-----------------------|---------|----|-----|--|--|--|--|--|--|
| CODE         | WEIGHT |     | PAC         | N. BOXES / EUROPALLET |         |    |     |  |  |  |  |  |  |
|              | KG     | LBS | ММ          | INCH                  | PCS/BOX | ×  | 4   |  |  |  |  |  |  |
| WITHOUT HOSE | •      | •   |             |                       |         |    |     |  |  |  |  |  |  |
| F0033250A    | 2,1    | 4,6 | 350X170X140 | -                     | 1       | 50 | 100 |  |  |  |  |  |  |
| WITH HOSE    |        |     |             |                       |         |    |     |  |  |  |  |  |  |
| FOO33252A    | 3,2    | 7   | 300X300X180 | -                     | 1       | 50 | 100 |  |  |  |  |  |  |

# IN THE BOX

- PIUSI HAND PUMP
- SPOUT
- SUCTION PIPE
- DRUM CONNECTOR
- · INSTRUCTION MANUAL